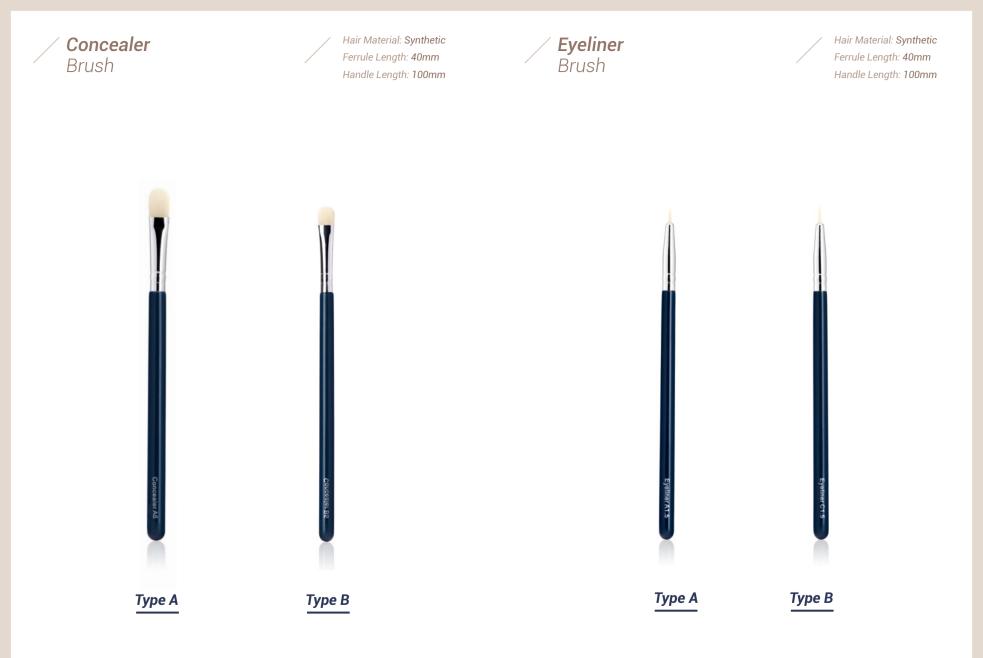

We will provide clients with optimal materials and designs of Bristle, Ferrule and Handles to derive maximum value from products.

- / Powder Brush
- / Blush Brush
- / Foundation
  Brush
- / **Contour** Brush
- / Eyeshadow Brush
- / Smudge Brush
- / Eyebrow Brush
- / Eyebrow Comb
- / Eyeliner Brush
- / Liner Brush
- / **Lip** Brush
- / Concealer Brush
- / Mascara
  Brush
- / Applicator
  Brush
- / Fan Brush

Powder Brush

Hair Material: Synthetic Ferrule Length: 40mm Handle Length: 100mm

Hair Material: Synthetic Ferrule Length: 40mm Handle Length: 100mm

Type B

Type C

Type D

Type E

Type C

Type D

Type E

Hair Material: Synthetic

Ferrule Length: 40mm

Handle Length: 100mm

Brow Comb
Brush

Hair Material: A&B: Plastic & Synthetic C: Plastic & Steel

Ferrule Length: 40mm Handle Length: 100mm