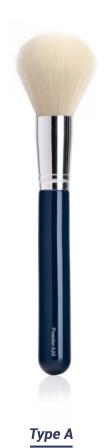

Powder Brush

Hair Material: Synthetic Ferrule Length: 40mm Handle Length: 100mm

Hair Material: Synthetic Ferrule Length: 40mm Handle Length: 100mm

Type B

Type C

Type D

Type E

Type C