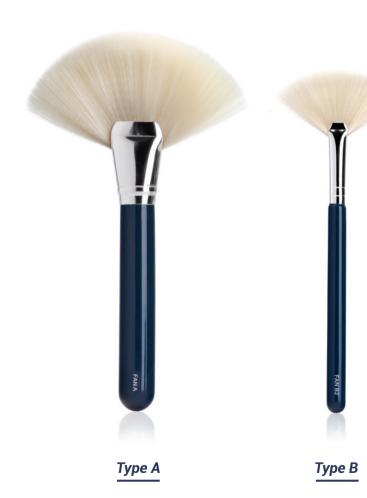

We will provide clients with optimal materials and designs of Bristle, Ferrule and Handles to derive maximum value from products.

- / Powder Brush
- / Blush Brush
- / Foundation
  Brush
- / **Contour** Brush
- / Eyeshadow Brush
- / Smudge Brush
- / Eyebrow Brush
- / Eyebrow Comb
- / Eyeliner Brush
- / Liner Brush
- / **Lip** Brush
- / Concealer Brush
- / Mascara
  Brush
- / Applicator
  Brush
- / Fan Brush

Hair Material: Synthetic Ferrule Length: 40mm Handle Length: 100mm

Applicator

Hair Material: A&B: Rubber sponge C: Bullet sponge

D: USA sponge

Ferrule Length: 40mm Handle Length: 100mm / **Fan** Brush Hair Material: Synthetic Ferrule Length: 40mm Handle Length: 100mm