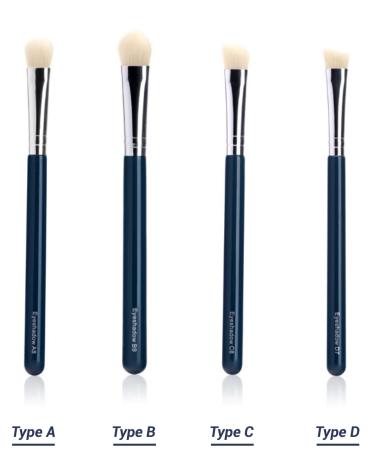

We will provide clients with optimal materials and designs of Bristle, Ferrule and Handles to derive maximum value from products.

- / Powder Brush
- / Blush Brush
- / Foundation
  Brush
- / **Contour** Brush
- / Eyeshadow Brush
- / Smudge Brush
- / Eyebrow Brush
- / Eyebrow Comb
- / Eyeliner Brush
- / Liner Brush
- / **Lip** Brush
- / Concealer Brush
- / Mascara
  Brush
- / Applicator
  Brush
- / Fan Brush

Type D

Type E

Hair Material: Synthetic

Ferrule Length: 40mm

Handle Length: 100mm

Brow Comb
Brush

Hair Material: A&B: Plastic & Synthetic C: Plastic & Steel

Ferrule Length: 40mm Handle Length: 100mm