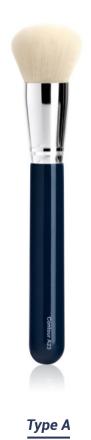

Powder Brush

Hair Material: Synthetic Ferrule Length: 40mm Handle Length: 100mm

Hair Material: Synthetic Ferrule Length: 40mm Handle Length: 100mm

Type B

Type C

Type D

Type E

Type C