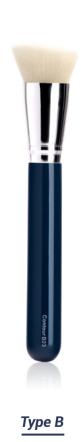

Powder Brush

Hair Material: Synthetic Ferrule Length: 40mm Handle Length: 100mm

Hair Material: Synthetic Ferrule Length: 40mm Handle Length: 100mm

Type B

Type C

Type D

Type E

Type C

Type D

Type E

Hair Material: Synthetic

Ferrule Length: 40mm

Handle Length: 100mm

Brow Comb
Brush

Hair Material: A&B: Plastic & Synthetic C: Plastic & Steel

Ferrule Length: 40mm Handle Length: 100mm