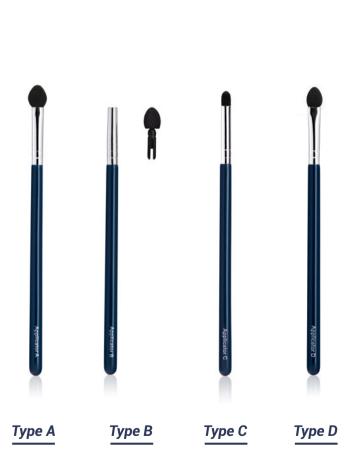

We will provide clients with optimal materials and designs of Bristle, Ferrule and Handles to derive maximum value from products.

- / Powder Brush
- / Blush Brush
- / Foundation
  Brush
- / **Contour** Brush
- / Eyeshadow Brush
- / Smudge Brush
- / Eyebrow Brush
- / Eyebrow Comb
- / Eyeliner Brush
- / Liner Brush
- / **Lip** Brush
- / Concealer Brush
- / Mascara
  Brush
- / Applicator
  Brush
- / Fan Brush

Type D

Type E

Hair Material: Synthetic

Ferrule Length: 40mm

Handle Length: 100mm

Brow Comb
Brush

Hair Material: A&B: Plastic & Synthetic C: Plastic & Steel

Ferrule Length: 40mm Handle Length: 100mm