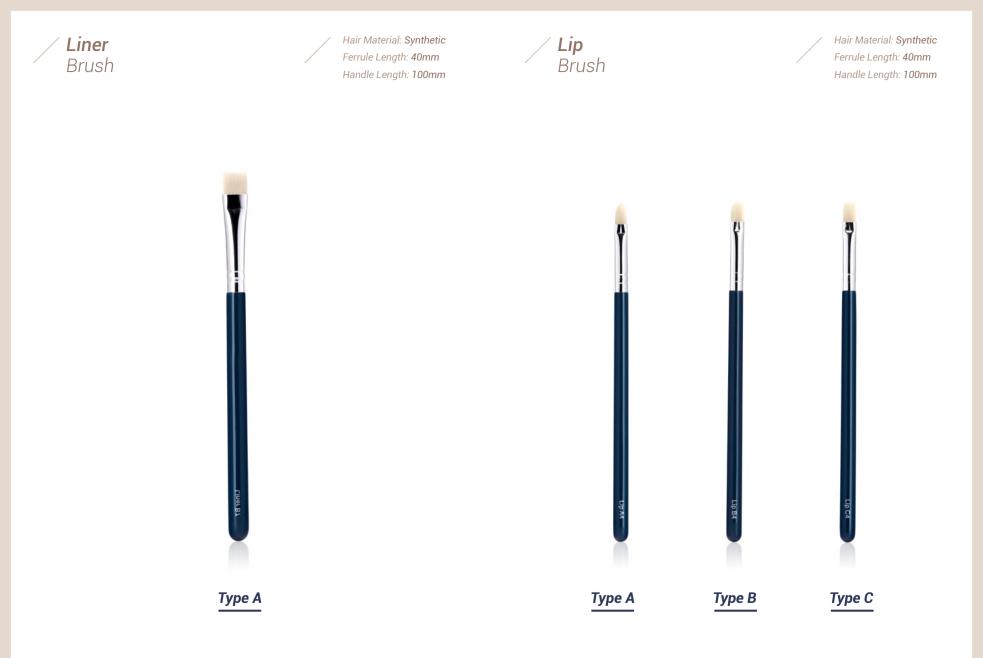

We will provide clients with optimal materials and designs of Bristle, Ferrule and Handles to derive maximum value from products.

- / Powder Brush
- / Blush Brush
- / Foundation
  Brush
- / **Contour** Brush
- / Eyeshadow Brush
- / Smudge Brush
- / Eyebrow Brush
- / Eyebrow Comb
- / Eyeliner Brush
- / Liner Brush
- / **Lip** Brush
- / Concealer Brush
- / Mascara
  Brush
- / Applicator
  Brush
- / Fan Brush