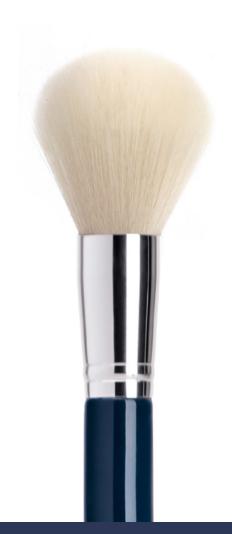

Powder Brush

Hair Material: Synthetic Ferrule Length: 40mm Handle Length: 100mm

Hair Material: Synthetic Ferrule Length: 40mm Handle Length: 100mm

Type B

Type C

Type D

Type E

Type C